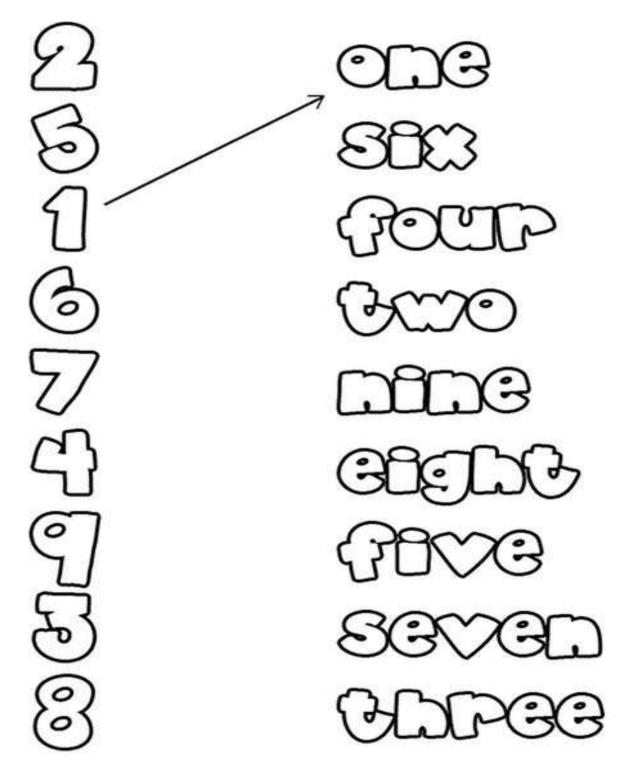

|       |



DISCO (CRESCENT) ROAD, JANIPUR JAMMU

#### Counting 1-50

| 1  |    |    |    |    | 6  |    |    | 10 |
|----|----|----|----|----|----|----|----|----|
| 1  |    |    | 14 |    |    | 17 |    | 20 |
| 21 | 22 |    |    |    | 26 |    | 29 |    |
|    |    | 33 |    | 35 |    | 37 |    | 40 |
| 41 |    |    | 44 |    | 46 |    | 49 |    |

|          | -Between- |       |
|----------|-----------|-------|
| [Before] | Between   | After |
| 8        | 1 3       | 6     |
| 17       | 20 22     | 13    |
| 12       | 8 10      | 29    |
| 1        | 14 16     | 34    |
| 20       | 31 33     | 17    |
| 44       | 19 21     | 42    |
| 65       | 11 13     | 39    |
|          |           |       |



DISCO (CRESCENT) ROAD, JANIPUR JAMMU

#### Match the correct Number names: