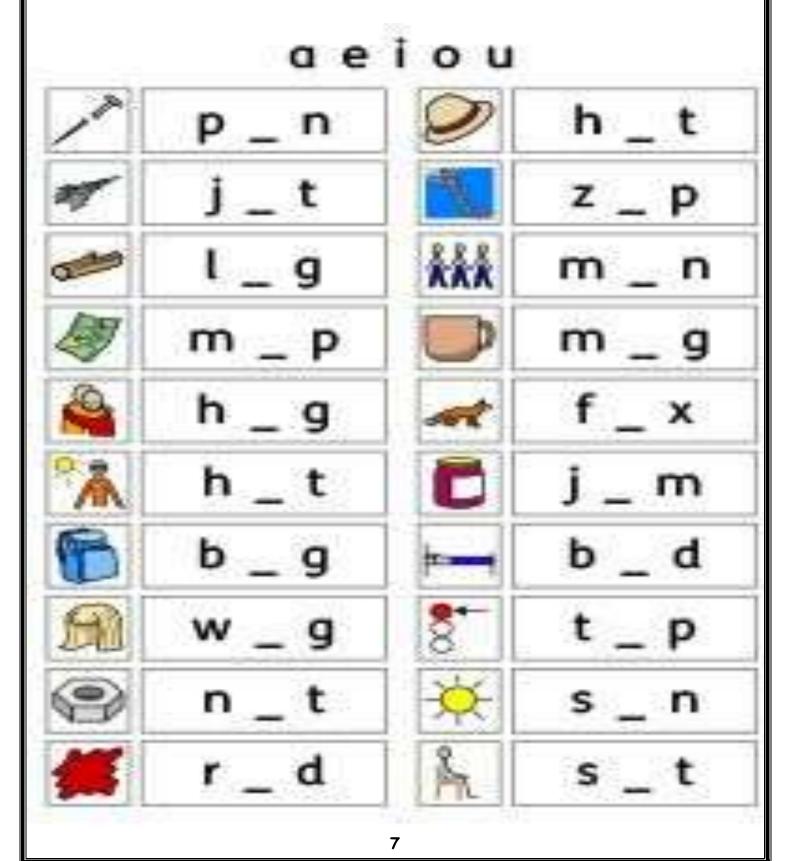

#### Use vowel

DISCO (CRESCENT) ROAD, JANIPUR JAMMU

ु की मात्रा वाले शब्द लिखे

DISCO (CRESCENT) ROAD, JANIPUR JAMMU