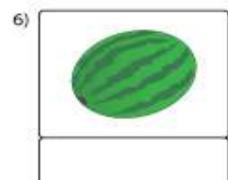

#### **Identifying and Naming Fruit**

#### Identify the fruit and write their names in the space provided.

DISCO (CRESCENT) ROAD, JANIPUR JAMMU