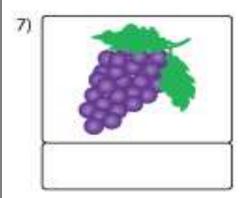

#### **Identifying and Naming Fruit**

#### Identify the fruit and write their names in the space provided.

DISCO (CRESCENT) ROAD, JANIPUR JAMMU