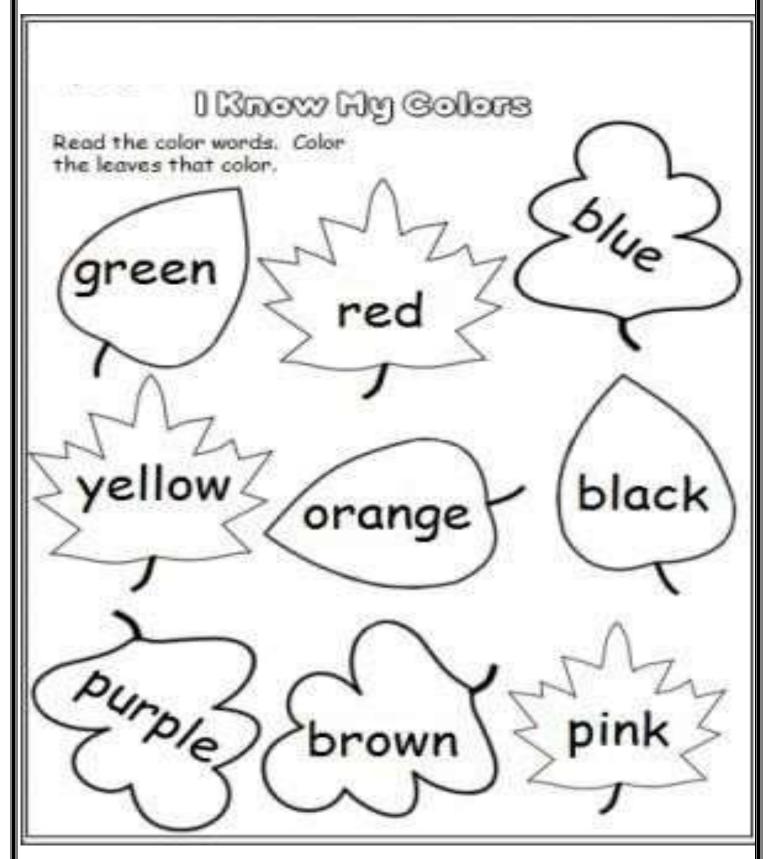

cauliflower

5)



6)



- □ parsnip
- ☐ carrot
- ☐ garlic
- ☐ onion



DISCO (CRESCENT) ROAD, JANIPUR JAMMU

# Animal Names

























DISCO (CRESCENT) ROAD, JANIPUR JAMMU

#### **Identifying and Naming Fruit**

#### Identify the fruit and write their names in the space provided.





















DISCO (CRESCENT) ROAD, JANIPUR JAMMU

# Months of the Year

Write in the correct order.

| January          |   |
|------------------|---|
| March            |   |
| July             |   |
| October          |   |
| August           |   |
| February         |   |
| June             |   |
| December         |   |
| November         |   |
| April            |   |
| September        |   |
| September<br>May |   |
|                  | - |

5



DISCO (CRESCENT) ROAD, JANIPUR JAMMU





DISCO (CRESCENT) ROAD, JANIPUR JAMMU

#### Use vowel





DISCO (CRESCENT) ROAD, JANIPUR JAMMU

ु की मात्रा वाले शब्द लिखे





















DISCO (CRESCENT) ROAD, JANIPUR JAMMU

# चित्र देख कर नाम लिखो



DISCO (CRESCENT) ROAD, JANIPUR JAMMU

Solve Addition (+) and Subtraction (-)

1

+ 2

3

+ 4

5

+ 2

3

+ 1

2

- 1

8

- 3

6

- 4

5

- 3

7

+ 2

7

- 2

5

+ 3

9

- 3



DISCO (CRESCENT) ROAD, JANIPUR JAMMU

#### Number Names

| 39       |  |
|----------|--|
| 41       |  |
| 24       |  |
| 13       |  |
| 18       |  |
| 30       |  |
| 27       |  |
| 45       |  |
| 45<br>33 |  |
|          |  |

11