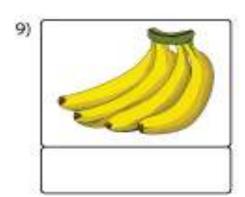

#### **Identifying and Naming Fruit**

#### Identify the fruit and write their names in the space provided.

DISCO (CRESCENT) ROAD, JANIPUR JAMMU