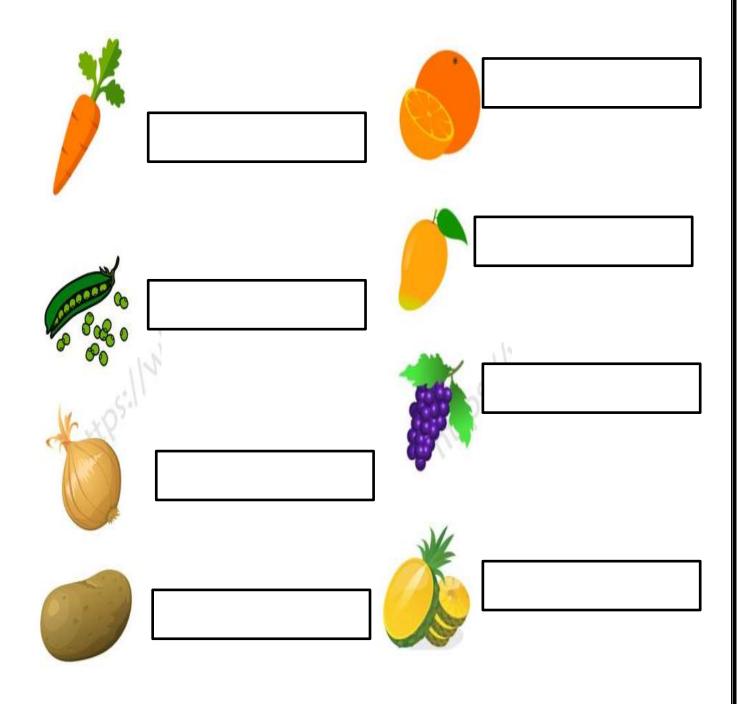

#### **Identifying and Naming Fruit**

#### Identify the fruit and write their names in the space provided.

DISCO (CRESCENT) ROAD, JANIPUR JAMMU