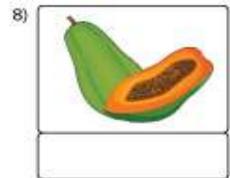

#### **Identifying and Naming Fruit**

#### Identify the fruit and write their names in the space provided.

DISCO (CRESCENT) ROAD, JANIPUR JAMMU